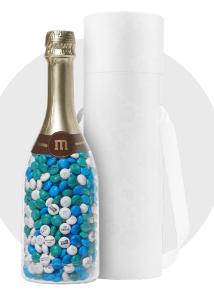

#### gift bottle in white gift tube

Toast your colleagues or celebrate a milestone with this vintage style, unique M&M'S Gift Bottle packaged in a sleek white gift tube.