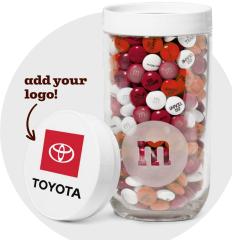

#### white lid gift jar

Stylish and contemporary, our M&M'S White Lid Jar makes an ideal gift.

Add your logo, choose from one of our pre-made designs, or keep the white lid blank.