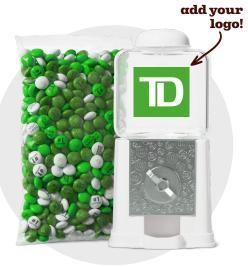

#### dispenser with white gift box

The M&M'S Candy Dispenser packaged in our sleek white gift box is the perfect gift for any occasion!

Add your logo, choose from one of our pre-made designs, or keep the dispenser blank.