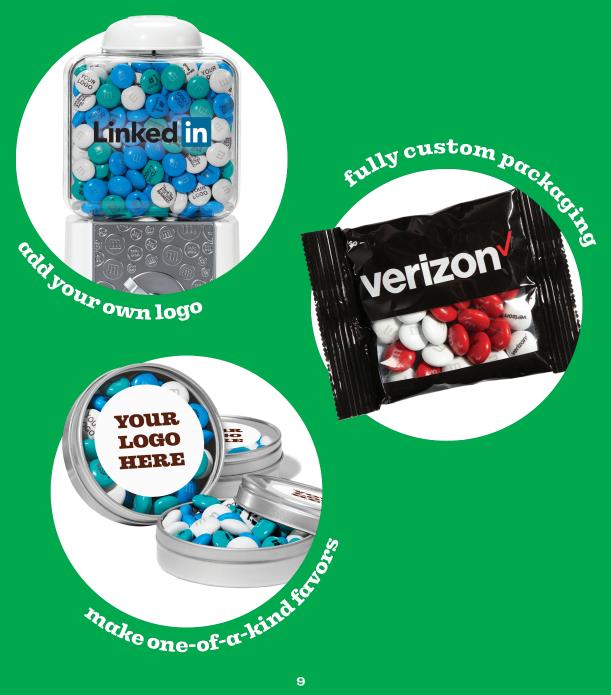

### looking for something truly custom?

Take your packaging to the next level with our fully customizable options. Creating unique & fun gifts or favors has never been easier.

Contact our customer service team at 1.866.290.6854 or visit mms.com/business to get started creating your perfect packaging today.