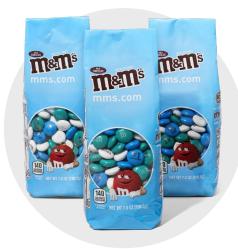

#### 3-pack blue 7oz candy bags

Need a business gift that will have them smiling from ear to ear? Our M&M'S Business Candy Bags are that kind of gift