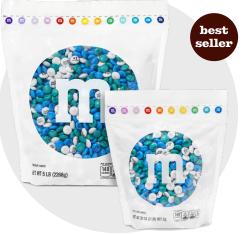

# bags&bulk

One of our most shareable and popular formats, our bulk candy is perfect for all your business needs. Our smaller 10 oz & 7 oz bags are also a perfectly packaged gift for large events or company milestones.

#### customized M&M'S bulk bags

Here's proof that business and pleasure do mix.

Our customized M&M'S bulk candy is available in three sizes: 2LB, 5LB, or 10LB bags.