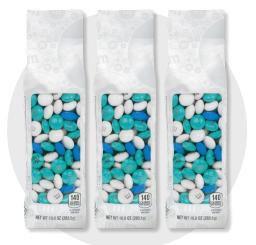

#### 3-pack white 10 oz candy bags

If one is good, then three is sweet. These three bags are a perfect way to give a sweet token of appreciation.