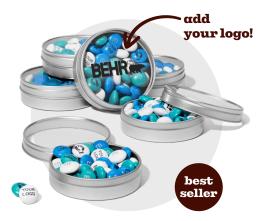

#### silver favor tins

An unforgettable way for you to stand out from the competitors.

Minimum order quantity of 24. (increases in multiples of 8)